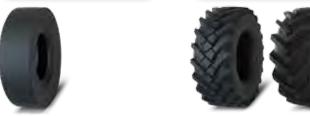

### TELEHANDLER / COMPACT WHEEL LOADER

On-Road

### **SOLIDEAL** LM (E3/L3/G3)

### **SOLIDEAL LM (L2/G2)**

### **SOLIDEAL** SL (G2)

### **RADIAL**

The Solideal range of radial wheel loader and articulated dump truck tires are designed to be the toughest and most durable tires on the job site. Engineered with harsh working conditions and high duty cycles in mind, the Solideal radial range series will lower your cost of operation.

### **SOLIDEAL** SRGP (E3/L3)

**EXCELLENT PERFORMANCE AND RELIABILITY** 

Off-Road

Puncture resistance

Sidewall protection

Driving comfort

Self cleanout

Rim protection

### **SOLIDEAL SKZ (E3/L3)**

- Ideal for snow removal equipment
- Long life
- Available in 20.5 25

### **SOLIDEAL** RM (E3/L3)

- Ideal for rock applications
- Large tread volume
- Wide footprint

### **SOLIDEAL** SRAT (E3/L3)

- Low heat build-up
- Designed for long-run applications

### **SOLIDEAL** SRLD (L5)

conditions

- Extreme cut resistance Very good traction on
- and off the road Good in very abrasive

### **SOLIDEAL** SRLS (L5)

- Extreme cut resistance
- Ideal for scrap yards and hard rocky surfaces