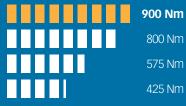

### **SOLIDEAL** Hauler XD44 (L5)

EXTREME-DUTY AND ULTIMATE DURABILITY

Off-Road

On-Road

L5 TREAD DEPTH

3X more life than standard tires

**80% LUG-TO-VOID RATIO** 

Increases on-road performance and longevity