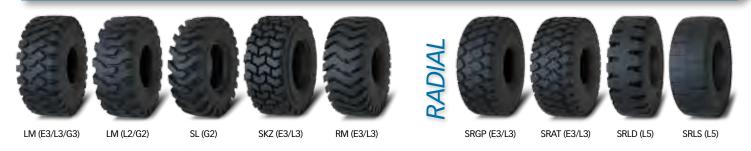

### **BACKHOE LOADER**

### WHEEL EXCAVATOR

### **SOLIDEAL** SL (R4)

THE THE METERS OF THE STATE OF

**EXTREME DURABILITY** 

### **SOLIDEAL** SLA (R4)

NEW GENERATION Iditional under-tread breake ackage for more protection

**BEST ON-ROAD DRIVABILITY** 

# **SOLIDEAL** MR (F3)

### **SOLIDEAL** 4L (R1)

### **SOLIDEAL** WEX

HIGH DURABILITY AND BALANCED PERFORMANCE

Off-Road On-Road

### **SOLIDEAL** Hauler LT

### **SOLIDEAL Hauler HATR**

### **SOLIDEAL** HT Bagger