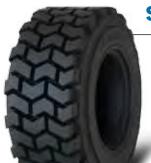

### **SOLIDEAL** Hauler SKZ

BEST BALANCE ON EVERY SURFACE

RENTAL FLEETS'
FAVORITE

Off-Road / On-Road

### NON DIRECTIONAL EXTRA DEEP TREAD

Improves tread life and puncture resistance

Perfect tread-to-void ratio for optimal durability and

### **WIDE SIDEWALL**

Provides superior side impact resistance

2-3X more rubber than standard SKS tires

| Ш | Ш | Ш | Ш |
|---|---|---|---|
| Ш | Ш | Ш |   |
| Ш |   |   |   |
|   |   |   |   |
|   |   | Ш |   |