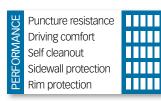

# Off-Road /

Puncture resistance Driving comfort Self cleanout Sidewall protection Rim protection