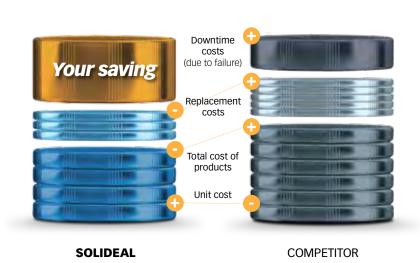

### **TOTAL COST OF OWNERSHIP**

(over effective operational life of machine)

Solideal reduces your total cost of ownership