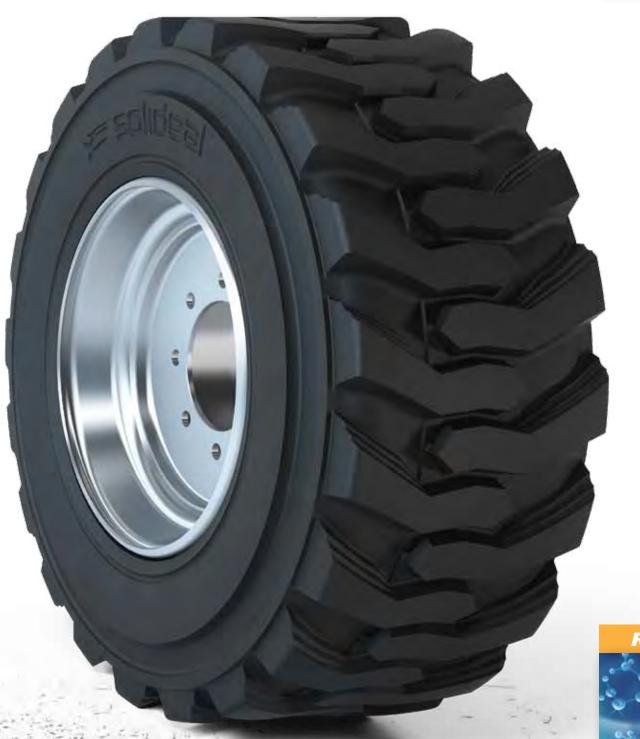

### SKID STEER LOADER

### **SOLIDEAL** HAULER **Series**

Solideal Hauler premium tires are designed to be the toughest and most durable tires on the job site. They will outlast any other tires in the category and lower your cost of operation.

### **SOLIDEAL** Hauler SKS

TOP STORY THE PARTY OF THE STORY OF THE STORY

UP TO 25% MORE LIFE THAN THE COMPETITION

On-Road

### STEP-DOWN TREAD DESIGN mproves traction and stone ejection

### **WIDE SIDEWALL** Provides best side impact resistance

• 3X more rubber than standard SKS tires