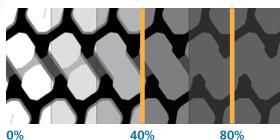

### **SOLIDEAL** Hauler XD44 (L5)

EXTREME-DUTY AND ULTIMATE DURABILITY

Off-Road

On-Road

L5 TREAD DEPTH

3X more life than standard tires

**80% LUG-TO-VOID RATIO** 

Increases on-road performance and longevity