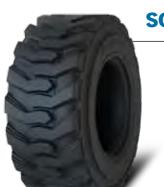

### SKID STEER LOADER

### **SOLIDEAL** HAULER **Series**

Solideal Hauler premium tires are designed to be the toughest and most durable tires on the job site. They will outlast any other tires in the category and lower your cost of operation.

### **SOLIDEAL** Hauler SKS

TOP STORY THE PARTY OF THE STORY OF THE STORY

UP TO 25% MORE LIFE THAN THE COMPETITION

On-Road

### STEP-DOWN TREAD DESIGN mproves traction and stone ejection

### **WIDE SIDEWALL** Provides best side impact resistance

• 3X more rubber than standard SKS tires