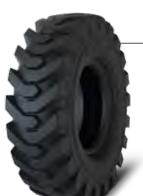

### **SOLIDEAL** HAULER **Series**

Solideal Hauler premium tires are designed to be the toughest and most durable tires on the job site. They will outlast any other tires in the category and lower your cost of operation.

### **SOLIDEAL** Hauler SKS

TOP STORY THE PARTY OF THE STORY OF THE STORY

UP TO 25% MORE LIFE THAN THE COMPETITION

On-Road

### STEP-DOWN TREAD DESIGN mproves traction and stone ejection

### **WIDE SIDEWALL** Provides best side impact resistance

• 3X more rubber than standard SKS tires