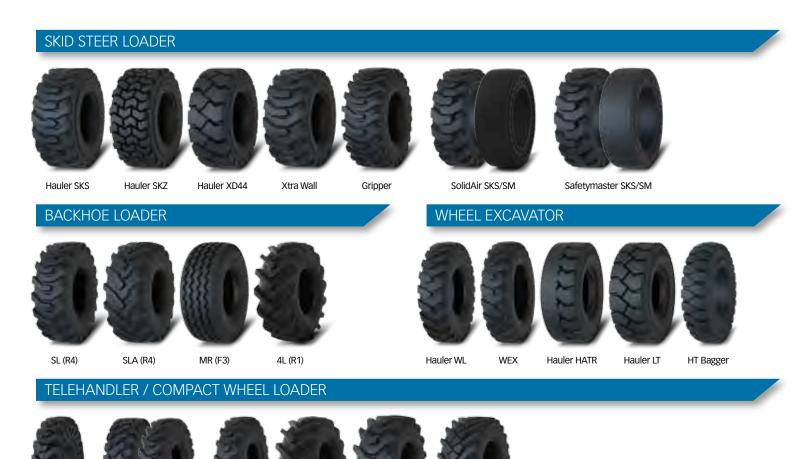

### SKID STEER LOADER

### **SOLIDEAL** HAULER **Series**

Solideal Hauler premium tires are designed to be the toughest and most durable tires on the job site. They will outlast any other tires in the category and lower your cost of operation.

### **SOLIDEAL** Hauler SKS

TOP STORY THE PARTY OF THE STORY OF THE STORY

UP TO 25% MORE LIFE THAN THE COMPETITION

On-Road

### **SOLIDEAL** Hauler SKZ

BEST BALANCE ON EVERY SURFACE

RENTAL FLEETS'
FAVORITE

Off-Road / On-Road

### **SOLIDEAL** Hauler XD44 (L5)

EXTREME-DUTY AND ULTIMATE DURABILITY

Off-Road

On-Road

L5 TREAD DEPTH

3X more life than standard tires

**80% LUG-TO-VOID RATIO** 

Increases on-road performance and longevity

### **SOLIDEAL** Xtra Wall

HIGH DURABILITY AND TRACTION

### **SOLIDEAL** Gripper

STANDARD DUTY AND DURABILITY

Off-Road /

On-Road

### **SOLIDEAL** SolidAir SKS/SM

SOLID TIRE WITH PNEUMATIC COMFORT

**FULL SOLID CONSTRUCTION** 

**SOLIDEAL** Safetymaster SKS/SM

SMOOTH: FULL RUBBER FOOTPRINT