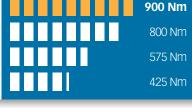

### **SOLIDEAL** Hauler XD44 (L5)

EXTREME-DUTY AND ULTIMATE DURABILITY

Off-Road

On-Road

L5 TREAD DEPTH

3X more life than standard tires

**80% LUG-TO-VOID RATIO** 

Increases on-road performance and longevity